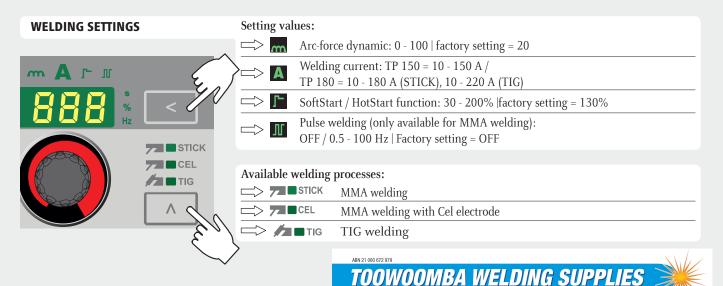

## **CHANGING WELDING PARAMETERS**

Turn and press the adjusting dial to select and change parameters.

## PARAMETERS FOR MMA WELDING

Starting current duration: 0.1 - 1.5 seconds | 0.5 seconds\*

Anti-stick: On\*/OFF

**5**tr Start ramp: On\* / OFF

Factory setting

**End** Level 2 Setup menu