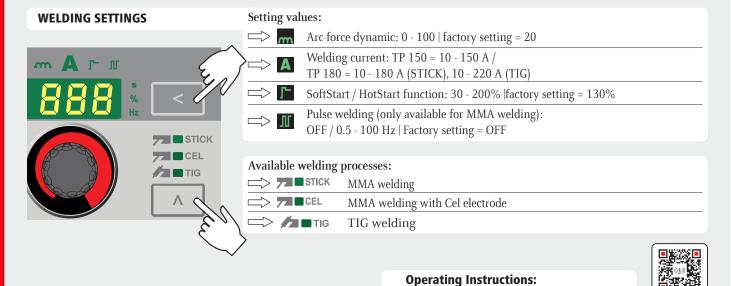

## **CHANGING WELDING PARAMETERS**

Turn and press the adjusting dial to select and change parameters.

#### PARAMETERS FOR MMA WELDING

Starting current duration: 0.1 - 1.5 seconds | 0.5 seconds\*

Anti-stick: On\*/OFF

**5** | Start ramp: On\* / OFF

**∐c** ■ Break voltage: 25 - 90 V | 45 V\*

Factory setting

**End** Level 2 Setup menu

\* Factory setting