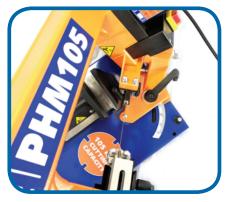

### The all new quality precision portable bandsaw machine - built tough and dependable for all bandsawing applications.

Maximum versatiliy of use

Adjustable left cutting angle from 0° to 45°.

Work table and angle guage kit available

- Greater cutting capacity: Ø 105mm.
- Adjustable left cutting angle from  $0^{\circ}$  to  $45^{\circ}$ .
- Practical blade tensioning wheel.
- Powerful 850W motor, 2 speeds.
- Anti-reset safety function.
- Bow-locking device for easy handling.
- Labelling with clear cutting indications