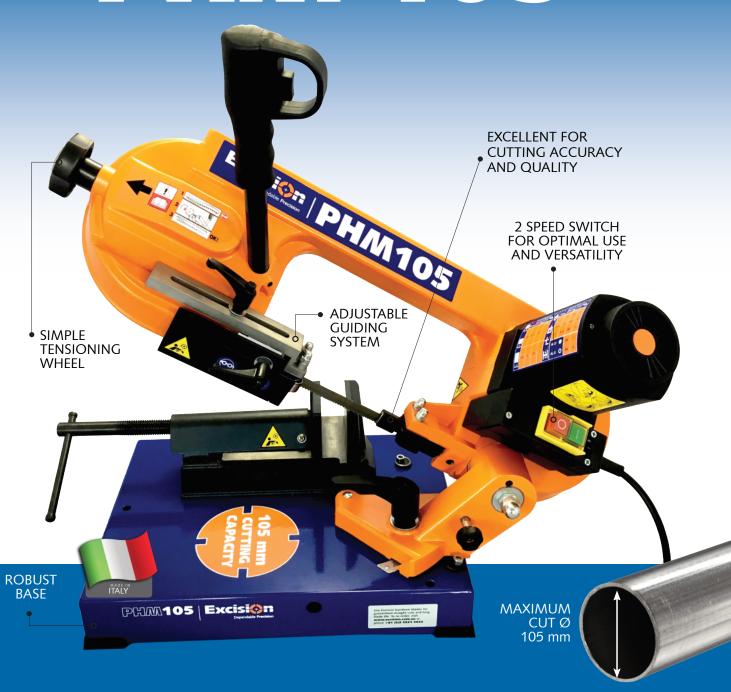

- Greater cutting capacity: Ø 105mm.
- Adjustable left cutting angle from  $0^{\circ}$  to  $45^{\circ}$ .
- Practical blade tensioning wheel.
- Powerful 850W motor, 2 speeds.
- Anti-reset safety function.
- Bow-locking device for easy handling.
- Labelling with clear cutting indications

Standard bimetal cobalt blade 240 Volt - single-phase motor