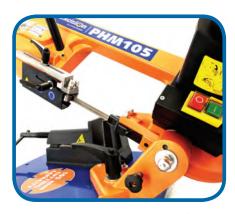

- Greater cutting capacity: Ø 105mm.
- Adjustable left cutting angle from  $0^{\circ}$  to  $45^{\circ}$ .
- Practical blade tensioning wheel.
- Powerful 850W motor, 2 speeds.
- Anti-reset safety function.
- Bow-locking device for easy handling.
- Labelling with clear cutting indications

#### **CUTTING CAPACITY** 105 mm 105x93 mm 102x102 mm 45° 70x60 mm 72 mm 68x68 mm

We are an Australian locally owned family business